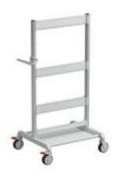

## **Description**

-Production Equipment Europe

The Treston Cabinet Trolley is an ideal product for holding and transporting small parts storage cabinets. Also available in an ESD-Safe version, the Cabinet Trolley features a height-adjustable ergonomic push handle, which aids in moving the trolley

- Trolley holds 8 cabinets (sold separately)
- Double sided
- 4 x swivel castors of 100mm (including two castors with breaks)
- 1 x steel bottom shelf
- Trolley dimensions: 1600mm x 780mm x 715mm (L x W x D)
- Shelf dimensions: 715mm x 580mm (W x D)
- Maximum load 300kg
- Light grey in colour