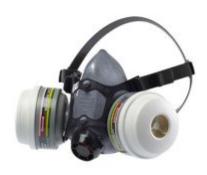

## **Honeywell N5500 Half Face Mask**

## **Production Equipment Europe**

Honeywell's N5500 Half Face Mask is a high-performance, dual-cartridge, Class 1 respirator which features a unique cradle head band and yoke piece for easy adjustment. This N5500 Half Face Mask is ideal for use in a wide range of environments where hazardous chemicals are a risk

- Class 1 half mask respirator
- Lightweight, ergonomic design
- Cradle head band and yoke piece
- Thermoplastic elastomer material
- Contoured revert seal for added comfort
- Reusable APR, no latex allergens
- Colour: Grey
- EN 10 Compliant
- Filters sold separately