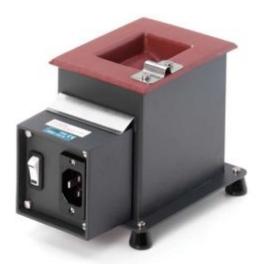

## **Production Equipment Europe**

Cast iron construction with temperature resistant surface coating the T25 solder bath has 260 watt heavy ceramic heating elements which can be detached from the crucible

- Temperature rating of 420°C, it has a capacity of 750 grams.
- Well size of 55mm x 71mm x 22mm deep and is suitable for use with lead free solder.

**Production Equipment Europe** Superior Service – Single Source Riverside Commercial Estate, Galway. H91 X4DK, Ireland. T: +353 91 745 100 E: sales@productionequipment.com W: www.productionequipment.com