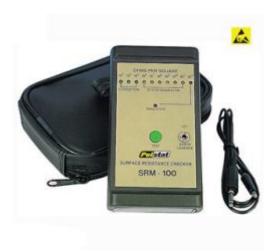

## Description

The Pelstat Surface Resistance Checker has exceptional accuracy using the 10/100V test voltages. The Pelstat Surface Resistance Checker can be used for a variety of surfaces and measurements

- Measures surface resistivity, resistance to ground, and point-to-point resistance
- Test range: 10^3 to 10^12+, displayed in 1/2 decade
- Measures in Ohms per square
- Suitable for use with conductive, dissipative and insulative surfaces
- Automatic auto-ranging 10 v and 100v test voltages
- Includes 9V battery and required test leads
- Dimensions: 70mm x 130mm x 35mm
- Compliant with EN100 015/1 and IEC 61340-5
- CE approved