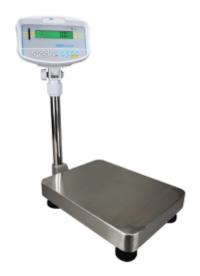

## **Description**

Durable and flexible, Adam Equipment's GBK Bench Checkweighing Scales boasts a broad range of applications for businesses in need of a multi-functional counting and weighing machine. All GBK Bench Checkweighing Scales feature a fully-sealed numeric keypad to guard against dirt and spillages, making them ideal for use in food processing, laboratories and other industrial environments

- Large stainless-steel platform
- Colour-coded keys
- Programmable auto power-off
- · Level indicator
- Adjustable feet
- RS-232 interface
- Sealed keypad
- Overload protection
- Memory accumulation totals results
- Parts counting optimisation
- Zero-tracking feature
- Vivid, backlit LCD display
- · Rechargeable battery included