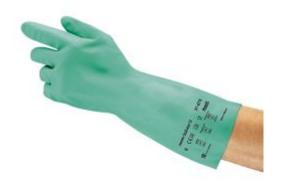

## **Ansell Sol-Vex Gloves**

## **Product Images**

## **Description**

## -Production Equipment Europe

The Ansell Solvex Gloves are a nitrile glove, designed to deliver optimal results in wet or dry work environments where chemical resistance is crucial. The Solvex Gloves are fully re-usable, making them an economical choice for the wearer along with providing superb comfort with an unequalled abrasion resistance. With comfortable cotton-flock liner and the flexible nitrile film

- Fully reusable
- Unequalled abrasion resistance
- Cotton-flock liner with nitrile film
- Reversed lozenge finish to enhance grip
- Sandpatch finish for fewer rejects of fragile parts
- Antistatic
- Silicone free
- Colour: Green
- AQL: 0.65
- Length: 330mm
- Thickness: 0.38mm
- EN ISO 374-1: 2016 Type A
- EN ISO 374-5: 2016
- EN388: 2016, 4101X
- EN 374 JKL
- ISO 18889 G2
- CE 0493