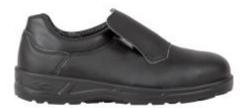

## **Production Equipment Europe**

Featuring a water-repellent breathable NEWTECH upper, Cofra's Itaca Safety Shoes are a stylish yet durable work shoe. With a slip resistant sole and steel resistant toe-caps, the Itaca Safety Shoes are ideally designed for use in the food industry

- 100% polyamide fabric
- Breathable synthetic
- Polyamide fabric absorbs and releases moisture
- Abrasion resistant
- Slip-resistant
- Toe cap steel resistant up to 200J
- Antistatic
- Conforms to EN ISO 20345