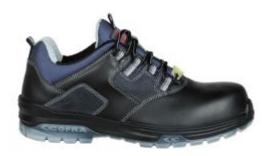

## **Product Images**

## **Production Equipment Europe**

The Cofra Rap Black Safety Shoes have been manufactured to provide optimal safety to the wearer. These water repellent, breathable ESD safety shoes have been designed to protect the wearer without compromising on comfort or style, making the Rap Black Safety Shoes the perfect choice for the workplace