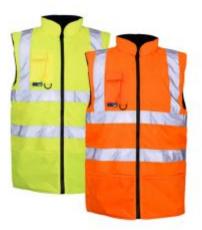

## **Production Equipment Europe** Superior Service – Single Source

The Dependable Hi-Vis Reversible Fleece Lined Bodywarmer is designed with both safety and comfort in mind. The Hi-Vis Bodywarmer is reversible, offering versatility to the wearer

- Fleece lined bodywarmer with double reflective band & braces
- Chest pocket and key loop
- Zip Closure
- 2 lower pockets and inside pockets

**Production Equipment Europe** Superior Service – Single Source Riverside Commercial Estate, Galway. H91 X4DK, Ireland. T: +353 91 745 100 E: sales@productionequipment.com W: www.productionequipment.com