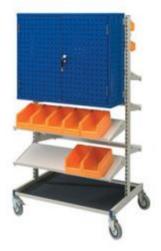

## **Production Equipment Europe**

GBP Trolleys are available in two heights and are equipped with 4 swivelling castors, two of which are braked Extra shelves and accessories from the GBP range can be added if required

- 2 trolley heights, low and high
- equipped with 4 swivelling castors ø 125mm, two braked
- Both come with a bottom shelf and 1 handle

**Production Equipment Europe** Superior Service – Single Source Riverside Commercial Estate, Galway. H91 X4DK, Ireland. T: +353 91 745 100 E: sales@productionequipment.com W: www.productionequipment.com