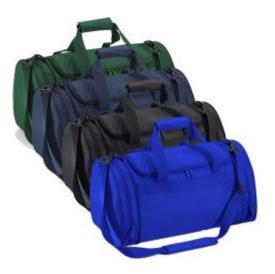

## Description

## **Production Equipment Europe**

The JD's Sports Holdall is a compact yet durable holdall, with a 32 litre capacity. Comfortable to use, the Sports Holdall features a detachable / adjustable shoulder strap

- Zippered pocket at each end
- Baseboard and studs
- Made from 420D nylon with PVC backing
- Dimensions: 53 x 32 x 26cm

**Production Equipment Europe** Superior Service – Single Source Riverside Commercial Estate, Galway. H91 X4DK, Ireland. T: +353 91 745 100 E: sales@productionequipment.com W: www.productionequipment.com