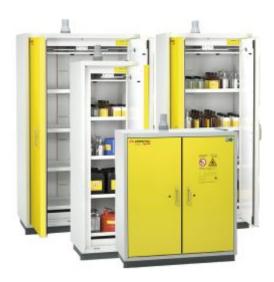

## **Product Images**

## **Description**

Duepethal's Classic Standard Flammable Storage Cabinets have been designed with easy-moving wing door technology. The Classic Standard Flammable Storage Cabinets provide a practical solution where the highest level of fire protection is required. These Flammable Storage Cabinets come in various sizes to suit any area

- 2 or 4 storage shelves with one bottom tray
- Classic wing door design
- Automatic and blockage-free self-closing via thermocouple
- Yellow door as standard, grey & white options available on request
- Powder-coated sheet steel outer
- Ventilation for optimised air exchange on each cabinet level
- Fire Resistance: Type 90
- Dimensions are W x D x H