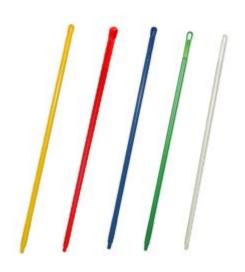

## Description

- Reinforced polypropylene handle
- For use with hygiene brushes, mops, and medium squeegees
- Dimensions: 1400mm (L) x 25mm (W)
- Handle only mop head not included
- Available in five different colours