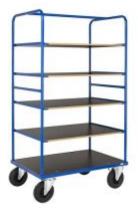

## **Production Equipment Europe**

The Kongamek Multi-Shelf Trolley is an easy-to-manoeuvre truck in blue painted steel with four removable laminated shelves. Fitted with 4 solid rubber castors, the Kongamek Multi-Shelf Trolley is made from powder coated steel and has a maximum capacity of 500kg, making it both extremely functional and durable

- Distance between shelves: 300mm
- 4 removable 16mm shelves
- 24mm steel pipe handles
- 2 fixed, 2 swivel castors
- Capacity: 500kg
- Supplied flat-packed. Assembly option available

**Production Equipment Europe** Superior Service – Single Source Riverside Commercial Estate, Galway. H91 X4DK, Ireland. T: +353 91 745 100 E: sales@productionequipment.com W: www.productionequipment.com