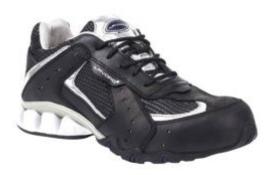

## **Product Images**

## -Production Equipment Europe

The Lavoro Safety Runners are a stylish, lightweight safety shoe, perfect for any light industry work both indoors and outdoors. The Lavoro Safety Runners feature Kevlar inserts, sweat absorbent linings and steel toe caps for comfort and safety

- Steel toe cap, resistant at impact 200J and compression 15kN
- Kevlar protection insert, resistant at 1100N
- Nubuck leather upper material
- Textile absorbent sweat lining
- Width: 11 mondopoint
- Sole: Rubber, EVA and YPU
- Anti-static, anti-slip sole
- Heel opening at sole gives a cushioning effect
- EN ISO 20345 S1 P SRA
- Limited sizes