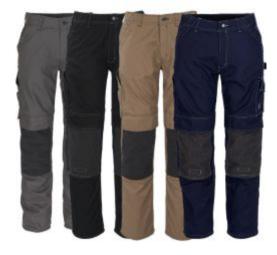

## **Production Equipment Europe**

The Mascot Lerida Work Trousers are extremely hard-wearing trousers, with a reinforced Cordura® and Kevlar® design. Numerous pockets make the Lerida Work Trousers very practical and reliable

- Adjustable knee-pad pockets in Kevlar® with flap
- Two side pockets and ticket pocket with velcro fastening
- Thigh pocket with mobile phone pocket
- Adjustable hammer loop
- 65% Polyester / 35% Cotton, 320g/m2 canvas