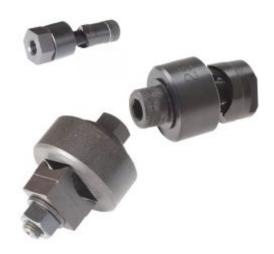

## **Product Images**

## -Production Equipment Europe

The Q-Max Sheet Metal Punches are available in a large range of sizes and have been designed to provide a quick and easy way to cut clean, precise holes in sheet metal. Rusting is prevented, as the Q-Max Sheet Metal Punches boast heat treated cutting edges with a black, anti-corrosive surface finish, making these metal punches the perfect choice for any job