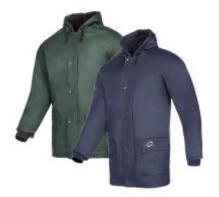

## **Production Equipment Europe**

The Sioen Dover Winter Rain Jacket with detachable lining offers a functional and comfortable option, being waterproof and yet breathable. Warmth is ensure with the Dover Winter Jacket, with quilted lining in the sleeves and a detachable fur lining in body and hood

- Inside pocket, zip and press stud closure
- High frequency welded seams
- Back length 85cm
- Fabric: Flexothane
- Available in Navy or Green
- Sizes: Small 3XL
- EN 343

**Production Equipment Europe** Superior Service – Single Source Riverside Commercial Estate, Galway. H91 X4DK, Ireland. T: +353 91 745 100 E: sales@productionequipment.com W: www.productionequipment.com