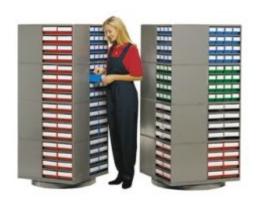

## **Description**

-Production Equipment Europe

Space-saving turntable assemblies ideal for storage and identification of thousands of components on a floor area of only 0.64sqm. Turntable Assemblies are easy to assemble with no tools required

- Unit comes with a ball bearing base and shelves in four layers
- Holds 16 storage cabinets
- 4 storage cabinets on each layer

#### **Turntable Assembly TRE16300**

- Holds 16 x 300mm larger parts storage cabinets in four layers (See PN TRE1630)
- Load capacity: 800kg

#### **Turntable Assembly TRE16400**

Holds 16 x 400mm larger parts storage cabinets in four layers (See PN TRE1640)