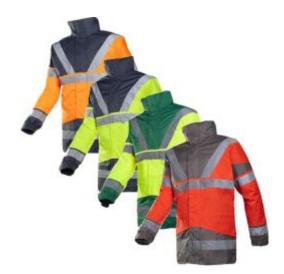

## Description

The Sioen Skollfield Hi-Vis Jacket with Detachable Bodywarmer is an extremely functional item, offering two garments in one. The Hi-Vis Jacket with Detachable Bodywarmer features numerous pockets and is available in three different colours

- Foldaway hood in collar
- 2 lower inset pockets
- Napoleon pocket on left sleeve
- Zip closure under flap with touch and close fastening
- Sleeve narrowing by touch and close fastening
- Drawstring at waist
- Knitted Cuffs
- Back length 85cm

## Detachable bodywarmer

- 2 lower inset pockets with touch and close fastening
- Straight collar
- 2 inside pockets with touch and close fastening
- Sleeves detachable by zip closure
- Knitted cuffs
- Quilted lining 100 gr/m2
  - IP POULICITIVIE EQUIPMENT ED De Prangies (XISE 3XU)) CONSIGNED IN STAR REGISTOR (SO 3XL)