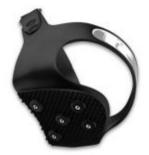

## **Production Equipment Europe**

Devisys' Anti-Slip Heel Device has been designed for easy attachment and removal. The Anti-Slip Heel Devise also features a reflective surface for additional safety, while the highly durable steel studs increase traction to help prevent slips and falls in slippery conditions

- Various sizes to fit most types of footwear
- TR rubber blend extremely frost resistant
- Easy to attach with handy friction strap
- Covers the heel for effective slip protection
- Reflective surface for pedestrian safety
- Highly durable steel studs for added grip