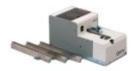

## **Description**

The Quicher Automatic Multi-Screw Feeder is an automatic screw feeder with replaceable rails for different size screws. The Automatic Multi-Screw Feeder handles many types of screws, short-length, countersunk, washers, etc

- Can be used in robotic assembly
- Very high screw feeding speed
- Screw filling sensor connected to the screw pickup section
- Flat horizontal rails and overload reverse protection prevent jams
- Power: DC 12V, 500mA
- Additional screw rails can be bought separately please contact us for details