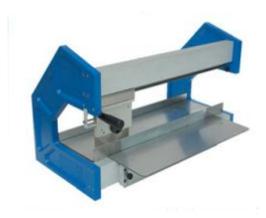

## -Production Equipment Europe

Manual PCB separator designed for scored and pre-assembled PCBs. The scored board is placed on the lower linear blade. The handle is used to move the upper circular blade. The distance between the upper circular blade and the lower linear blade can be adjusted. The height of the front and back supporting tables is also adjustable