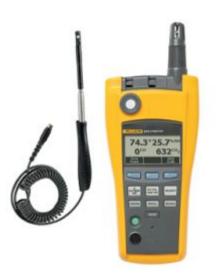

## Fluke 975 AirMeter

## **Product Images**



## Description

## Production Equipment Europe

- Simultaneously measures, logs, and displays temperature, humidity, CO2, and CO on a bright, backlit LCD display
- One-touch air flow and velocity with optional probe standard on Fluke 975V.
- Wet bulb and dew point temperature.
- % of outside air calculation.
- CO2 and CO field calibration feature.
- Self-test function at startup.
- Automatically compensates for barometric pressure changes.
- Min/Max/Average on all readings.
- Multi-language user interface.
- Metric or standard units.
- Audible and visual threshold alarms.
- Extensive discrete or continuous data logging capacity, downloadable to PC via USB.
- Keypad lock for security.
- Included FlukeView Forms® software.
- Included hard carrying case.
- Note: This item is POA (Price on A