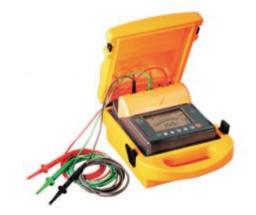

## Description

**Production Equipment Europe** Superior Service – Single Source

The Fluke 1550B Series is a digital insulation tester capable of testing switchgear, motors, generators and cables at up to 5000 V DC. It can be used for a wide range of tests: from simple spot checks to timed tests and breakdown tests. Measurement storage and PC interface software make it ideal for preventative maintenance