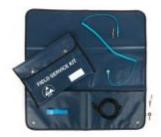

## Pelstat Complete Kit Including Pouch

## **Production Equipment Europe** Superior Service – Single Source

The Pelstat Complete Kit Including Pouch is ideal for use in the field to prevent damage to sensitive devices. Supplied in a hard-wearing carry pouch

- Kit includes:
- 1 x work surface mat 600 x 600mm
- 1 x adjustable wrist-strap
- 1 x coil cord, 3.6 metres (12ft)
- 1 x straight CPG cord with croc clip (3 meters)
- 1 x packing wallet

**Production Equipment Europe** Superior Service – Single Source Riverside Commercial Estate, Galway. H91 X4DK, Ireland. T: +353 91 745 100 E: sales@productionequipment.com W: www.productionequipment.com