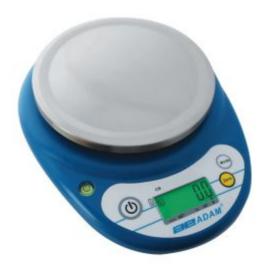

## **Description**

Designed for maximum portability, the Adam Equipment CB Compact Portable Scales s ideal for a variety of tasks including measuring compounds in chemistry, portioning at food service establishments or weighing small animals in a veterinary practice. A sealed keypad and one-piece housing make the CB Compact Portable Scales easy to clean

- Stainless steel pan
- Vivid, backlit LCD display
- Level indicator
- Zero-tracking feature
- Low-battery indicator
- Powered by batteries (included)
- AC adapter optional (not included)