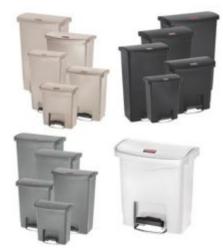

## **Product Images**

## **Production Equipment Europe** Superior Service – Single Source

The Rubbermaid Slim Jim® Step-On Waste Bins are ergonomically designed to be durable and space saving. The Step-On waste bin range are easy to clean hands free bins that will help you to dispose of your waste safely and hygienically

- Silent lid closure minimises noise level
- Commercial grade pedal ensures long product lifecycle
- Easy to clean surface
- Liner retainer band securely holds bin bags in place
- Internal hinge design helps to prevent wall damage
- 90L bin comes with built-in wheels
- Space saving
- Available in five capacities: 15L, 30L, 50L, 68L & 90L
- Available in different colours