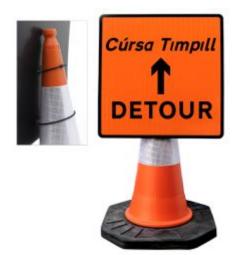

## **Production Equipment Europe** Superior Service – Single Source

The Cone Mountable "Detour Up" Reflective Orange Square Sign is effective in conveying a traffic warning and can be easily attached to a traffic cone. The "Detour Up" Reflective Orange Square Sign has been manufactured from impact resistant polypropylene to ensure durability

- Reflective orange face for high visibility chapter 8 compliant
- Quick and easy to fix to traffic cone (sold separately)
- Unique hinging enables easy manoeuvring
- Constructed from sturdy polypropylene designed to withstand impact
- 60CM x 60CM
- WK 090UP
- All signs are customisable. Please contact our Customer Care Team for more information