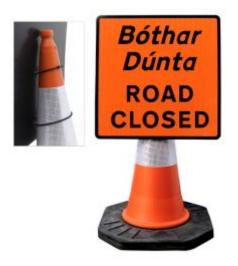

## **Description**

The Cone Mountable "Road Closed" Reflective Orange Square Sign is effective in conveying a traffic warning and can be easily attached to a traffic cone. The "Road Closed" Reflective Orange Square Sign has been manufactured from impact resistant polypropylene to ensure durability

- Reflective Orange face for high visibility chapter 8 compliant
- Quick and easy to fix to traffic cone (sold separately)
- Unique hinging enables easy manoeuvring
- Constructed from sturdy polypropylene designed to withstand impact
- 60CM x 60CM
- WK 094
- All signs are customisable. Please contact our Customer Care Team for more information