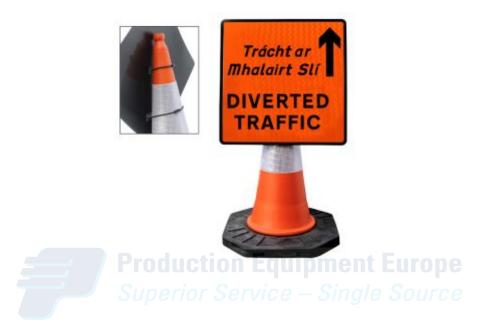

## **Description**

The Cone Mountable "Diverted Traffic Up" Reflective Orange Square Sign is effective in conveying a traffic warning and can be easily attached to a traffic cone. The "Diverted Traffic Up" Reflective Orange Square Sign has been manufactured from impact resistant polypropylene to ensure durability

- Reflective orange face for high visibility chapter 8 compliant
- Quick and easy to fix to traffic cone (sold separately)
- Unique hinging enables easy manoeuvring
- Constructed from sturdy polypropylene designed to withstand impact
- 60CM x 60CM
- WK 091UP
- All signs are customisable. Please contact our Customer Care Team for more information