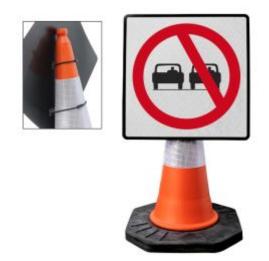

## Cone Mountable "No Overtaking" Reflective White Square Sign

## Description

Production Equipment Europe Superior Service – Single Source

The Cone Mountable "No Overtaking" Reflective White Square Sign is effective in conveying a traffic warning and can be easily attached to a traffic cone. The "No Overtaking" Reflective White Square Sign has been manufactured from impact resistant polypropylene to ensure durability

- Reflective white face for high visibility chapter 8 compliant
- Quick and easy to fix to traffic cone (sold separately)
- Unique hinging enables easy manoeuvring
- Constructed from sturdy polypropylene designed to withstand impact
- Available in two sizes
- RUS 014
- All signs are customisable. Please contact our Customer Care Team for more information