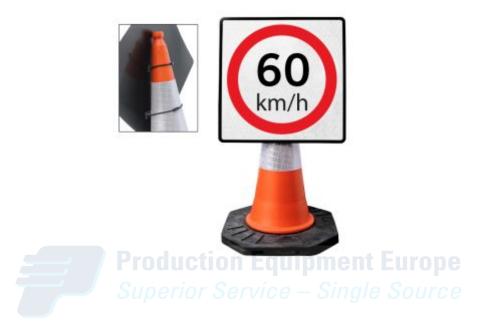

## Cone Mountable "60KM Speed Limit" Reflective White and Red Square Sign

## **Description**

The Cone Mountable "60KM Speed Limit" Reflective White and Red Square Sign is effective in conveying a traffic warning and can be easily attached to a traffic cone. The "60KM Speed Limit" Reflective White and Red Square Sign has been manufactured from impact resistant polypropylene to ensure durability