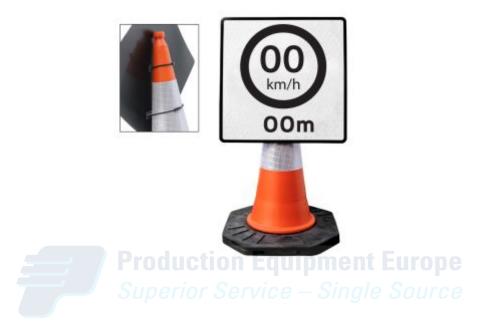

## **Description**

The Cone Mountable "Custom KM" Reflective White and Black Square Sign is effective in conveying a traffic warning and can be easily attached to a traffic cone. The "Custom KM" Reflective White and Black Square Sign has been manufactured from impact resistant polypropylene to ensure durability

- Reflective orange face for high visibility chapter 8 compliant
- Quick and easy to fix to traffic cone (sold separately)
- Unique hinging enables easy manoeuvring
- Constructed from sturdy polypropylene designed to withstand impact
- Available in two sizes
- F401
- Please contact our Customer Care Team to specify the speed limit for displaying on the sign