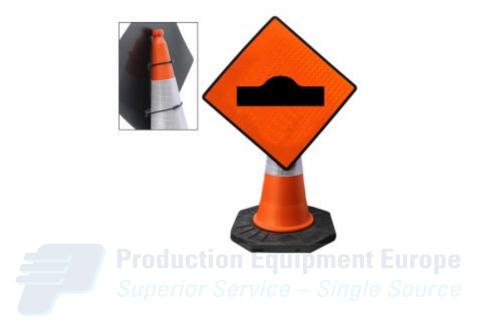

## **Description**

The Cone Mountable "Hump Or Ramp" Reflective Orange Diamond Sign is effective in conveying a traffic warning and can be easily attached to a traffic cone. The "Hump Or Ramp" Reflective Orange Diamond Sign has been manufactured from impact resistant polypropylene to ensure durability

- Reflective orange face for high visibility chapter 8 compliant
- Quick and easy to fix to traffic cone (sold separately)
- Unique hinging enables easy manoeuvring
- Constructed from sturdy polypropylene designed to withstand impact
- Available in two sizes
- WK 070
- All signs are customisable. Please contact our Customer Care Team for more information