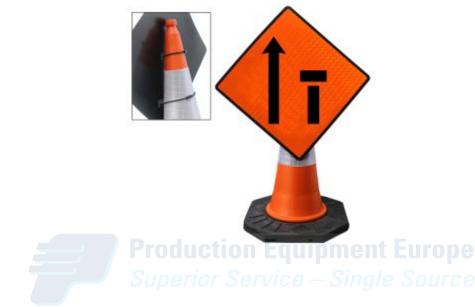

## Description

The Cone Mountable "Right Lane Closed" Reflective Orange Diamond Sign is effective in conveying a traffic warning and can be easily attached to a traffic cone. The "Right Lane Closed" Reflective Orange Diamond Sign has been manufactured from impact resistant polypropylene to ensure durability

- Reflective orange face for high visibility chapter 8 compliant
- Quick and easy to fix to traffic cone (sold separately)
- Unique hinging enables easy manoeuvring
- Constructed from sturdy polypropylene designed to withstand impact
- Available in two sizes
- WK 040
- All signs are customisable. Please contact our Customer Care Team for more information