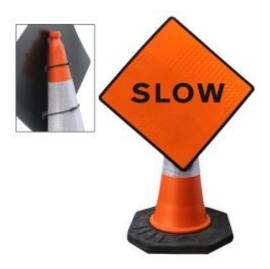

## **Description**

The Cone Mountable "Slow" Reflective Orange Diamond Sign is effective in conveying a traffic warning and can be easily attached to a traffic cone. The "Slow" Reflective Orange Diamond Sign has been manufactured from impact resistant polypropylene to ensure durability

- Reflective orange face for high visibility chapter 8 compliant
- Quick and easy to fix to traffic cone (sold separately)
- Unique hinging enables easy manoeuvring
- Constructed from sturdy polypropylene designed to withstand impact
- Available in two sizes
- All signs are customisable. Please contact our Customer Care Team for more information