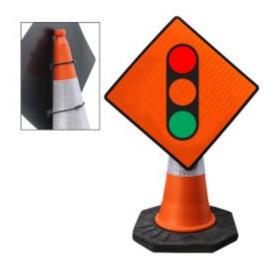

## Description

Production Equipment Europe Superior Service – Single Source

The Cone Mountable "Traffic Light" Reflective Orange Diamond Sign is effective in conveying a traffic warning and can be easily attached to a traffic cone. The "Traffic Light" Reflective Orange Diamond Sign has been manufactured from impact resistant polypropylene to ensure durability

- Reflective orange face for high visibility chapter 8 compliant
- Quick and easy to fix to traffic cone (sold separately)
- Unique hinging enables easy manoeuvring
- Constructed from sturdy polypropylene designed to withstand impact
- Available in two sizes
- WK 060
- All signs are customisable. Please contact our Customer Care Team for more information