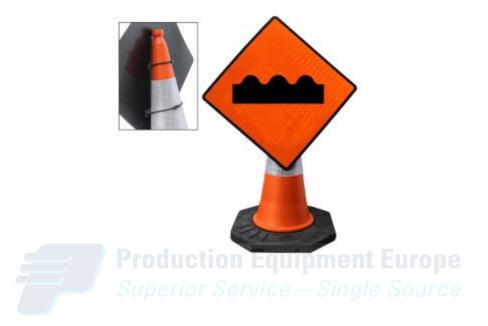

## Cone Mountable "Uneven Surface" Reflective Orange Diamond Sign

## **Description**

The Cone Mountable "Uneven Surface" Reflective Orange Diamond Sign is effective in conveying a traffic warning and can be easily attached to a traffic cone. The "Uneven Surface" Reflective Orange Diamond Sign has been manufactured from impact resistant polypropylene to ensure durability

- Reflective orange face for high visibility chapter 8 compliant
- Quick and easy to fix to traffic cone (sold separately)
- Unique hinging enables easy manoeuvring
- Constructed from sturdy polypropylene designed to withstand impact
- Available in two sizes
- WK 071
- All signs are customisable. Please contact our Customer Care Team for more information