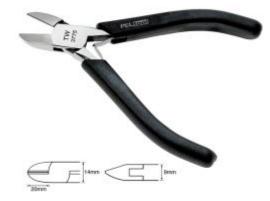

## Description

**Production Equipment Europe** Superior Service – Single Source

- Side cutters with oval head
- Heavy pattern with high cutting capacity
- Available with bevel edge for sustained cutting and long life
- Comfortable heavy sleeves and spring return handle
- Cuts hard steel up to 0.7mm, soft steel up to 1.5mm, and copper up to 2.0mm