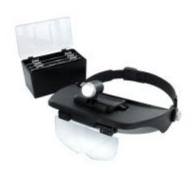

## **Description**

Peltec LED Headband Magnifier Kit is the hands-free solution for close-up work in both professional and hobby/DIY projects. The Magnetic LED Headband by Peltec is fully adjustable and offers bi-plate capabilities, giving you 8 different magnification options for more control and precision

- Adjustable headband with 4 precision magnifying lenses: 1.2x, 1.8x, 2.5x, and 3.5x
- Can support 2 lenses simultaneously, offering a wide variety of focal options from 1.2x (working distance 500-600mm) through to 6 x (working distance 80-90mm)
- Swivel LED Battery-operated spotlight (comes with 2 x AAA batteries)
- Comes with lens case and cleaning cloth for storage and maintenance