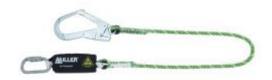

## **Description**

The Miller Kernmantel Edge Shock Absorbing Lanyard will prevent a worker hitting the ground in the event of a fall. The Miller Shock Absorbing Lanyard features a light green, cut resistant rope, with black stripes which are highly visible from a distance. Suitable for use in the building and construction industry, the rope is two times more resistant to abrasion than other standard ropes

- 2m length
- Cut resistant line
- Shock absorber dissipates the forces exerted on the body
- Edge tested for safe working on edges (r>= 0,5mm)
- Breaking strength >22 KN
- Twist lock karabiner and GO55 scaffold hook connector (EN 362: 2004)
- EU Category PPE 3
- EN 355/VG 11 PFE 11.074