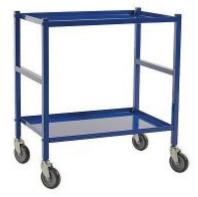

## **-**Production Equipment Europe

The Kongamek Table Top Trolley has four swivel castors to ensure maximum portability and an eye-catching deep blue finish. Featuring two shelves, each with a capacity of 75kg, the Kongamek Table Top Trolley is ideal for manufacturing, logistics and other forms of light industry

- 4 x 100mm swivel castors
- Brilliant blue finish
- Distance between shelves: 480mm
- Total Capacity: 150kg
- Supplied flat-packed. Assembly option available

**Production Equipment Europe** Superior Service – Single Source Riverside Commercial Estate, Galway. H91 X4DK, Ireland. T: +353 91 745 100 E: sales@productionequipment.com W: www.productionequipment.com