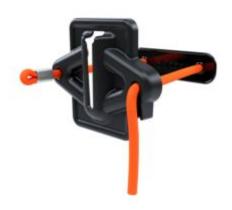

## Description

Skipper Strap Holder and Receiver is used with the Skipper XS Barrier System as both a holder or receiver. The Skipper Strap Holder and Receiver features a magnetic flat clip for attachment to metal surfaces and uses a strong bungee cord for attaching to non-metallic surfaces, such as poles, pillars, and scaffolding

- Acts as holder or receiver for Skipper XS Barrier Unit System
- Can also act as receiver for Skipper Unit
- Fully adjustable tourniquet uses a 600MM bungee cable for attaching to angular surfaces such as posts, scaffolding, and poles
- Receiving clip is a strong magnet for attaching to metal surfaces such as walls, benches, and shelves
- Non-scratching and will not damage surface
- Weight: 100g
- Dimensions: (H x W x D): 105MM x 131MM x 19MM