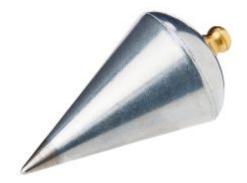

## -Production Equipment Europe

The C.K Cast Iron Plumb Bob can be used to find a vertical reference line. Constructed from cast iron, the C.K Plumb Bob is highly durable and includes a screwed brass cord fitting

- Conical, fully polished plumb bob
- Pointed weight effective at finding a vertical reference line
- Cast iron construction
- Screwed brass cord fitting
- 10cm x 8cm x 5cm
- 300g

**Production Equipment Europe** Superior Service – Single Source Riverside Commercial Estate, Galway. H91 X4DK, Ireland. T: +353 91 745 100 E: sales@productionequipment.com W: www.productionequipment.com