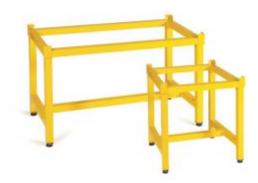

## **Description**

The Elite Lockers Hazardous Flammable Locker Stand with Adjustable Feet is effective in eliminating accidental physical damage to cabinets. By elevating the cabinet off the ground, the unit is protected from accidental kicks/scuffs

- Includes four adjustable feet to keep cabinet level on uneven surfaces and ensure contents remain stored upright
- Eliminates the need for bending down to reach inside cabinet
- Powder coated paint finish in hi-vis yellow
- Compatible with cabinets that have dimensions of 457mm x 457mm (W x D) or 915mm x 457mm (W x D)