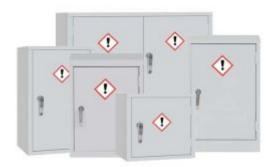

## -Production Equipment Europe

The Elite Lockers Mini COSHH Cabinet are ideal when a smaller storage solution is required. the Mini COSHH Cabinets have a robust construction, and are perfect for the secure storage of hazardous substances. A welded leak proof sump safely contains spillages within the Mini COSHH Cabinet

- · Constructed from high quality stainless steel for excellent structural stability
- 1 x internal shelf
- Can be used for secure storage of hazardous substances
- Chrome door handle
- Powder coated paint finish in hi-vis yellow
- · Reinforced doors
- Various sizes
- Conforms to Health and Safety Executive Guide HSG51 and DSEAR 2002