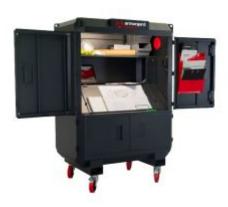

## Production Equipment Europe

The Armorgard Site Station is a robust, secure mobile workstation suitable for outdoor use, featuring an inbuilt 110v LED light and power supply. Powder-coated for maximum durability the Site Station's design features two compartments with separate lockable doors

- Inbuilt LED for optimum visibility
- 110v power supply enables charging of electrical equipment
- Full-width shelves in both lower and upper compartments
- Pockets on doors allow for storage of smaller components
- Twin 5-lever deadlock
- Forklift skids and crane lifting eyes for easy transportation
- Constructed from durable 1.5mm steel
- Heavy-duty 6" castors
- 1400mm x 845mm x 1965mm