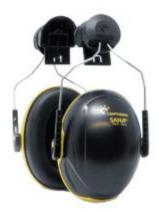

## **Production Equipment Europe** Superior Service – Single Source

The Centurion Sana Helmet Mounted Ear Defenders offer attenuation levels of 30dB and are ideal for use in construction, engineering and maintenance applications. With soft, wide cushions for maximum comfort, the Sana Helmet Mounted Ear Defenders are easily adjustable for a personalised fit

- Maximum user comfort due to soft, wide cushions
- Easily adjustable steel arms offer a quick and personalised fit
- Helmet mounted design
- Black with yellow ring colour coded ring and front printing allows for quick and easy identification of appropriate attenuation level
- 30dB
- Compatible with full range of Centurion safety helmets and face protection
- Suitable for a range of industries and applications such as engineering, construction, logistics and transportation, agriculture and utilities maintenance