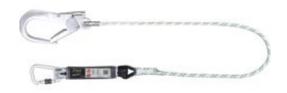

## **Description**

The Kratos Safety Energy Absorbing Kernmantle Rope Lanyards are durable and robust, with abrasion resistant thimbles to protect loops from any damage. The Energy Absorbing Kernmantle Rope Lanyards feature aluminium scaffold hooks and screw-locking karabiners, and are suitable for a maximum user weight of 140kg

- 11mm diameter polyamide kernmantle rope lanyard
- 45mm wide webbing with energy absorber to reduce impact of a fall to less than 6 kN
- Abrasion resistant thimble to protect loops
- Stitching is protected due to strong transparent covering sleeve
- Connectors: 1 x aluminium scaffold hook (gate opening 60mm), 1 x aluminium screw-locking karabiner (gate opening 22.5mm)
- 1.5m or 2m length
- Max. user weight 140kg
- EN355:2002